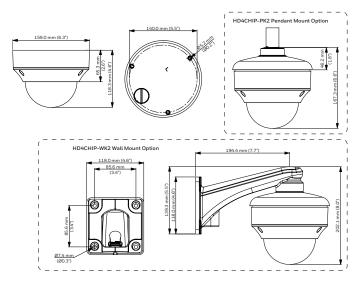

## **DIMENSIONS**

| HONEYWELL DEVICE INTEGRATION |                                                                                    |  |
|------------------------------|------------------------------------------------------------------------------------|--|
| MAXPRO® NVR FAMILY           | Entry to Enterprise Level Network<br>Video Recorders (version 4.50<br>and greater) |  |
| MAXPRO® VMS FAMILY           | Entry to Enterprise Level Network<br>Video VMS (version R450 and<br>greater)       |  |
| DVM                          | DVM R600.1 SP1                                                                     |  |
| DVM                          | DVM R600.1 SP1                                                                     |  |
|                              |                                                                                    |  |