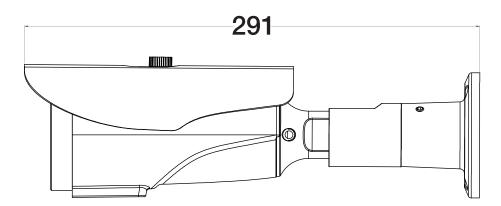

#### 1080P AHD Vandal IR Dome Cameras

| Technical Specification      |                                                                          |
|------------------------------|--------------------------------------------------------------------------|
| Part Code                    | HABC-2305PIV                                                             |
| System                       |                                                                          |
| Video Standard               | PAL/NTSC                                                                 |
| Scanning System              | Progressive                                                              |
| Image Sensor                 | 1/2.9" SONY CMOS Sensor                                                  |
| Resolution                   | 1080P                                                                    |
| Number of Pixels             | 1920 (H) x 1080 (V)                                                      |
| Minimum Illumination         | 0.005Lux BW, OLux IR                                                     |
| Video Output                 | AHD BNC, CVBS terminal                                                   |
| Video Frame Rate             | 25/30 fps (PAL/NTSC)                                                     |
| Sync System                  | Internal                                                                 |
| Automatic Electronic Shutter | 1/25s ~ 1/50,000s(PAL), 1/30s ~ 1/60,000s(NTSC)                          |
| Lens Type                    | 2.8mm~12mm                                                               |
| IR LEDS                      | 30 LEDs                                                                  |
| IR Illumination Distance     | Upto 40m, depending on scene reflectance                                 |
| SNR                          | ≥50 db                                                                   |
| Day/Night                    | Auto with ICR                                                            |
| Automatic Gain Control       | Auto                                                                     |
| White Balance                | Auto/Manual                                                              |
| Digital Noise Reduction      | Auto (3DNR)                                                              |
| WDR                          | DWDR (ON/OFF)                                                            |
| OSD                          | Yes                                                                      |
| Electrical                   |                                                                          |
| Input Voltage                | DC12V ± 10%, 700mA                                                       |
| Power Consumption            | 8.4W ± 10%                                                               |
| Mechanical                   |                                                                          |
| Dimensions                   | 291(W)x90(H)x93(D)mm                                                     |
| Weight                       | 1.6kg                                                                    |
| Construction                 | Housing: Vandal resistant, Color: Semi-white                             |
| Connectors                   | Video output: AHD BNC connector; CVBS terminal, Power input: 2.1 mm plug |
| Environmental                |                                                                          |
| Operating Temperature        | -10°C to 50°C                                                            |
| Relative Humidity            | 10% to 95%, non-condensing                                               |
| IP Rating                    | IP66                                                                     |
| Certification                | CE                                                                       |
|                              |                                                                          |

## **DIMENSIONS**