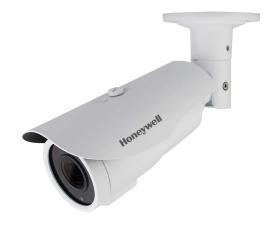

# HABC-2305PIV 1080P AHD VANDAL IR BULLET CAMERAS

- 1080P real time high resolution
- CMOS progressive scan
- True day/night capability
- Minimum illumination: O Lux (IR ON)
- TDN (IR-cut), AWB, AGC, Defog
- 2.8-12mm lens
- IR distance: upto 40 meters
- Power: 12VDC
- Vandal resistant
- Dual output AHD & CVBS

HABC-2305PIV

#### SYSTEM OVERVIEW

Featuring the advanced Analog High Definition (AHD) video technology, HABC-2305PIV is a HD analog camera which provides 1080P (1920  $\times$  1080) sharp, high definition images. The AHD technology ensures real-time and non compressed signal transmission via coaxial cable, which significantly reduces installation cost and provides much sharper Images without video quality loss.

### **MARKET OPPORTUNITIES**

The HABC-2305PIV cameras are cost effective surveillance solutions suitable for both indoor and outdoor applications, including schools, colleges, hotels, hospitals, commercial sites, retail stores, warehouses, banks and so on. Featuring 3.6mm & 2.8-12mm built-in lens, 1080P resolution, TDN function and IR night vision. It is also ideal for easy and cost-effective upgrade of existing analog system to high definition surveillance.