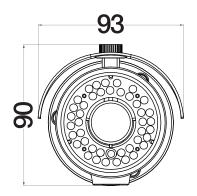

#### 1080P AHD Vandal IR Dome Cameras

| Technical Specification      |                                                                          |
|------------------------------|--------------------------------------------------------------------------|
| Part Code                    | HABC-2305PIV                                                             |
| System                       |                                                                          |
| Video Standard               | PAL/NTSC                                                                 |
| Scanning System              | Progressive                                                              |
| Image Sensor                 | 1/2.9" SONY CMOS Sensor                                                  |
| Resolution                   | 1080P                                                                    |
| Number of Pixels             | 1920 (H) x 1080 (V)                                                      |
| Minimum Illumination         | 0.005Lux BW, OLux IR                                                     |
| Video Output                 | AHD BNC, CVBS terminal                                                   |
| Video Frame Rate             | 25/30 fps (PAL/NTSC)                                                     |
| Sync System                  | Internal                                                                 |
| Automatic Electronic Shutter | 1/25s ~ 1/50,000s(PAL), 1/30s ~ 1/60,000s(NTSC)                          |
| Lens Type                    | 2.8mm~12mm                                                               |
| IR LEDS                      | 30 LEDs                                                                  |
| IR Illumination Distance     | Upto 40m, depending on scene reflectance                                 |
| SNR                          | ≥50 db                                                                   |
| Day/Night                    | Auto with ICR                                                            |
| Automatic Gain Control       | Auto                                                                     |
| White Balance                | Auto/Manual                                                              |
| Digital Noise Reduction      | Auto (3DNR)                                                              |
| WDR                          | DWDR (ON/OFF)                                                            |
| OSD                          | Yes                                                                      |
| Electrical                   |                                                                          |
| Input Voltage                | DC12V ± 10%, 700mA                                                       |
| Power Consumption            | 8.4W ± 10%                                                               |
| Mechanical                   |                                                                          |
| Dimensions                   | 291(W)x90(H)x93(D)mm                                                     |
| Weight                       | 1.6kg                                                                    |
| Construction                 | Housing: Vandal resistant, Color: Semi-white                             |
| Connectors                   | Video output: AHD BNC connector; CVBS terminal, Power input: 2.1 mm plug |
| Environmental                |                                                                          |
| Operating Temperature        | -10°C to 50°C                                                            |
| Relative Humidity            | 10% to 95%, non-condensing                                               |
| IP Rating                    | IP66                                                                     |
| Certification                | CE                                                                       |
|                              |                                                                          |

## **DIMENSIONS**