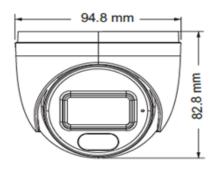

## PERFORMANCE LITE IP SD CAMERAS 2MP IP IR BULLET CAMERA

| OTHERS                |                                                                               |
|-----------------------|-------------------------------------------------------------------------------|
| Power Supply          | DC 12V/PoE                                                                    |
| Power Consumption     | <5 W                                                                          |
| IR Consumption ON     | 1W                                                                            |
| Operating Temperature | -20 deg C to 55 deg C, Humidity: <95% (non-condensing)                        |
| Dimensions (mm)       | 94.8 × 82.8                                                                   |
| Weight                | Approx. 0.287KG                                                               |
| Installation          | Ceiling mounting (Wall mounting available with the junction box and bracket ) |

## **DIMENSIONS**